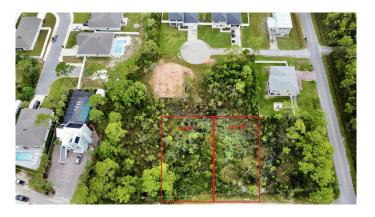

## SHELTER COVE ESTATES, SANTA ROSA BEACH

Discover your dream lot! This prime location, just steps from Choctawhatchee Bay, offers the potential for captivating bay views. Minutes from Grand Boulevard shopping and the pristine white sands of 30A, this lot is your gateway to coastal paradise. Don't miss this rare opportunity!"

#### **Essential Information**

| MLS® #         | 933265           |
|----------------|------------------|
| Price          | \$209,000        |
| Square Footage | 9,583            |
| Acres          | 0.22             |
| Туре           | Land             |
| Sub-Type       | Residential Land |
| Status         | Active           |

#### **Community Information**

| Lot 37 W Casa Grande Ln |
|-------------------------|
| North Santa Rosa Beach  |
| SHELTER COVE ESTATES    |
| SANTA ROSA BEACH        |
| WALTON                  |
| FL                      |
| 32459                   |
|                         |