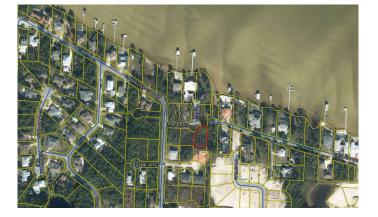

## SHELTER COVE ESTATES, SANTA ROSA BEACH

Discover your dream lot! This prime location, just steps from Choctawhatchee Bay, offers the potential for captivating bay views. Minutes from Grand Boulevard shopping and the pristine white sands of 30A, this lot is your gateway to coastal paradise. Don't miss this rare opportunity!"

#### **Community Information**

| Lot 37 W Casa Grande Ln |
|-------------------------|
| North Santa Rosa Beach  |
| SHELTER COVE ESTATES    |
| SANTA ROSA BEACH        |
| WALTON                  |
| FL                      |
| 32459                   |
|                         |