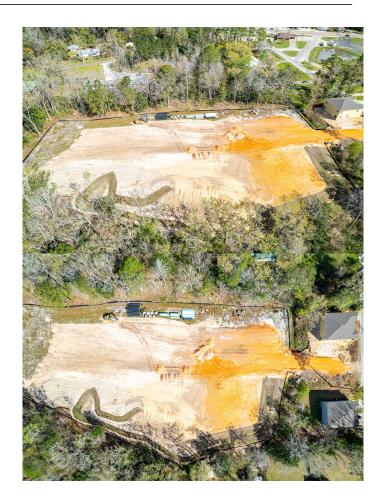

## N/A, FREEPORT, FL

Attention Investors & Builders!! Multi-family development opportunity in booming Freeport, FL. Centrally located to all the best Freeport has to offer - schools, marina, close to Hwy 331 for quick access to newly built Pilcher Park with boat ramp on Choctawhatchee Bay, as well as just a short drive to the Beaches of South Walton. This development includes a mix of duplex, triplex, and quadplex units, 26 total townhomes. Development order in place, water capacity paid in full, and infrastructure work 95% complete. Call today for more information!

#### **Essential Information**

MLS® # 925523

Price \$1,650,000

Square Footage 149,411

Acres 3.43

Type Commercial Sales

Status Active