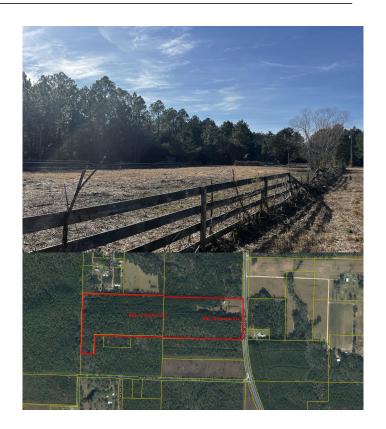

## NO RECORDED SUBDIVISION, FREEPORT, FL

UPDATE: Utilities have been install at the front of the property and ready to be developed!!! This is a great opportunity for your future development of homes in the ever growing community of Freeport. There are two parcels attached to this listing available and are being offered together for 1.595M. This front parcel is 17.3 acres 19-1S-19-23000-011-0000 and has 659 of HWY 83A Road Frontage and the parcel behind is 23 acres

24-1S-20-32000-017-0000. Parcels are in Flood Zone X. The mobile home on this 17.3 parcel has no value and sold as is. Both parcels have recently been rezoned to 4 units per acre and is ready for your development. The parcels are on the 83A loop and only a short drive to the South Walton Beaches of 30A. Don't let this opportunity pass.

## **Exterior**

Lot Description Survey Available, Wooded