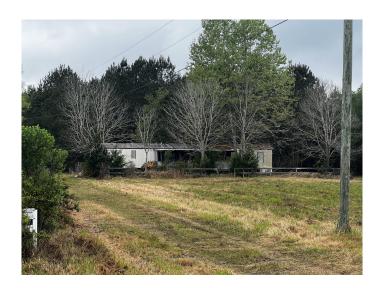

24-1S-20-32000-017-0000. Parcels are in Flood Zone X. The mobile home on this 17.3 parcel has no value and sold as is. Both parcels have recently been rezoned to 4 units per acre and is ready for your development. The parcels are on the 83A loop and only a short drive to the South Walton Beaches of 30A. Don't let this opportunity pass.