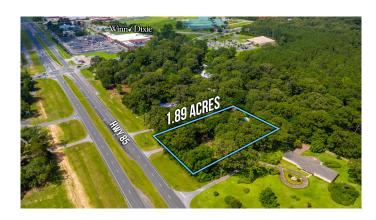

## N/A, CRESTVIEW, FL

Fantastic COMMERCIAL location just north of the Northcrest Plaza and Winn-Dixie Plaza on Hwy 85! The listing is for nearly 2 acres of land with a high traffic count daily along this very busy stretch of highway! The zoning is C-1 and the property usage presents endless possibilities!

MLS® # 918253

Price \$950,000

Square Footage 82,328

Acres 1.89

Type Commercial Sales

Status Active

#### **Exterior**

Lot Description 392.50x214.30x352.40x209.50