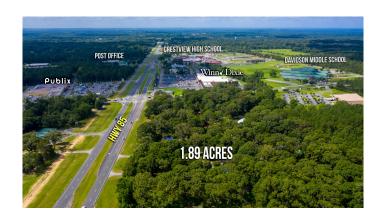

## N/A, CRESTVIEW, FL

Fantastic COMMERCIAL location just north of the Northcrest Plaza and Winn-Dixie Plaza on Hwy 85! The listing is for nearly 2 acres of land with a high traffic count daily along this very busy stretch of highway! The zoning is C-1 and the property usage presents endless possibilities!

MLS® # 918253

Price \$950,000

Square Footage 82,328

Acres 1.89

Type Commercial Sales

Status Active

## **Community Information**

Address 5740 N Hwy 85

Area Crestview Area

Subdivision N/A

City CRESTVIEW

County OKALOOSA

State FL

Zip Code 32536