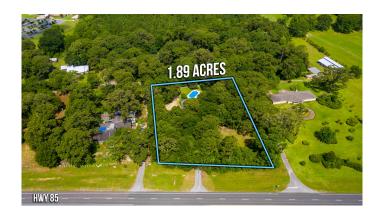

## N/A, CRESTVIEW, FL

Fantastic COMMERCIAL location just north of the Northcrest Plaza and Winn-Dixie Plaza on Hwy 85! The listing is for nearly 2 acres of land with a high traffic count daily along this very busy stretch of highway! The zoning is C-1 and the property usage presents endless possibilities!

MLS® # 918253

Price \$950,000

Square Footage 82,328

Acres 1.89

Type Commercial Sales

Status Active

#### **Exterior**

Lot Description 392.50x214.30x352.40x209.50