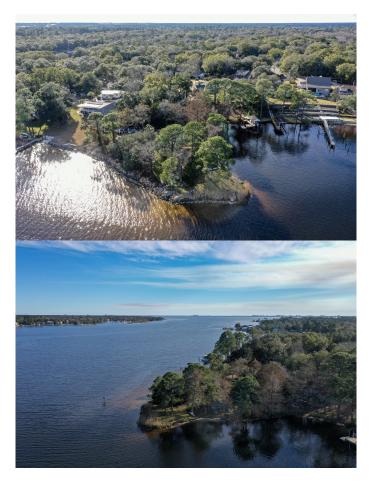

#### METES & BOUNDS, NICEVILLE, FL

Now is your chance to build your dream waterfront home in the heart of Niceville! Perfectly situated on a cul-de-sac with waterfront, Rocky Bayou, access. This lot is approx. .37 acres.Niceville is a friendly town located along the shores of the Choctawhatchee Bay. This charming city has many recent accolades to include Florida's Safest City 2022 according to Safewise. There are several parks nearby to include a children's park, dog park, softball complex and more! Located near several other desirable amenities including A Ranked public schools!!While we deem all info to be accurate, Buyer to verify all details.

## **Amenities**

Utilities NONE

Features Irregular

Is Waterfront Yes

Waterfront Bayou