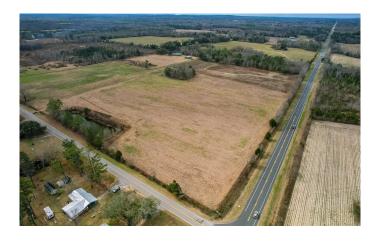

# \$86,000

Bedroom, Bathroom, 361,548 sqft Land on 8 Acres

N/A, Cottondale, FL

COME BUILD YOUR DREAM HOME ON THIS HUGE LOT WITH LOTS OF ROOM TO ROAM! Lot 2, which encompasses 8.3 acres, begins approx. 400' away from the intersection of Hwy90 and Sapp Rd. An accurate measurement of Lot 2 will be provided prior to closing. Survey from previous purchase is available to review under additional docs. Parcel appears as 16.17 acres in Tax Appraiser's website. Parcel will be split and Lot 2 (the larger lot) will be sold as 8.3 acres. Land contains electrical access and a well of unknown status. Buyer is responsible for confirming and accepting status of utilities. Just minutes from I-10 you have the quietness of the country with the convenience of the city and easy travel.

MLS® # 915431

Price \$86,000

Square Footage 361,548

Acres 8.30 Type Land

Sub-Type Residential Land

Status Active