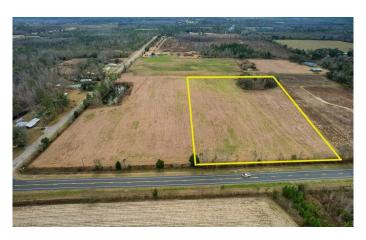

# \$86,000

Bedroom, Bathroom, 361,548 sqft Land on 8 Acres

N/A, Cottondale, FL

COME BUILD YOUR DREAM HOME ON THIS HUGE LOT WITH LOTS OF ROOM TO ROAM! Lot 2, which encompasses 8.3 acres, begins approx. 400' away from the intersection of Hwy90 and Sapp Rd. An accurate measurement of Lot 2 will be provided prior to closing. Survey from previous purchase is available to review under additional docs. Parcel appears as 16.17 acres in Tax Appraiser's website. Parcel will be split and Lot 2 (the larger lot) will be sold as 8.3 acres. Land contains electrical access and a well of unknown status. Buyer is responsible for confirming and accepting status of utilities. Just minutes from I-10 you have the quietness of the country with the convenience of the city and easy travel.

MLS® # 915431

Price \$86,000

Square Footage 361,548

Acres 8.30 Type Land

Sub-Type Residential Land

Status Active