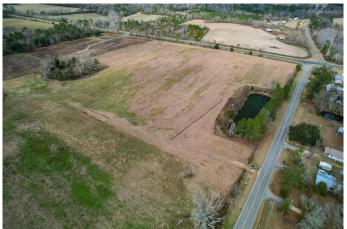

# \$86,000

Bedroom, Bathroom, 361,548 sqft Land on 8 Acres

N/A, Cottondale, FL

COME BUILD YOUR DREAM HOME ON THIS HUGE LOT WITH LOTS OF ROOM TO ROAM! Lot 2, which encompasses 8.3 acres, begins approx. 400' away from the intersection of Hwy90 and Sapp Rd. An accurate measurement of Lot 2 will be provided prior to closing. Survey from previous purchase is available to review under additional docs. Parcel appears as 16.17 acres in Tax Appraiser's website. Parcel will be split and Lot 2 (the larger lot) will be sold as 8.3 acres. Land contains electrical access and a well of unknown status. Buyer is responsible for confirming and accepting status of utilities. Just minutes from I-10 you have the quietness of the country with the convenience of the city and easy travel.

MLS® # 915431

Price \$86,000

Square Footage 361,548

Acres 8.30 Type Land

Sub-Type Residential Land

Status Active