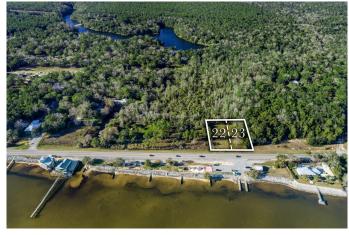

## \$169,000

Bedroom, Bathroom, 15,682 sqft Land on 0 Acres

MULLET CREEK, FREEPORT, FL

BEAUTIFUL BAY WATER VIEWS & NO WETLANDS! This large lot is 75' x 210' located on the north side of State Hwy 20, across from the bay and Walton County Park. The park has a convenient public boat ramp. Build your new home up on pilings and enjoy unobstructed views of the bay. Land zoned RV (Rural Village) with City water available. Septic tank required. Buyer to confirm all property dimensions, zoning, and utilites.