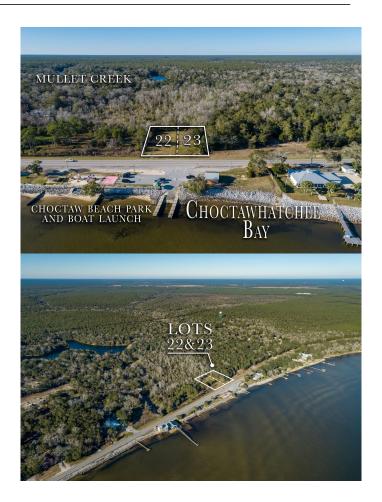

## \$169,000

Bedroom, Bathroom, 15,682 sqft Land on 0 Acres

MULLET CREEK, FREEPORT, FL

BEAUTIFUL BAY WATER VIEWS & NO WETLANDS! This large lot is 75' x 210' located on the north side of State Hwy 20, across from the bay and Walton County Park. The park has a convenient public boat ramp. Build your new home up on pilings and enjoy unobstructed views of the bay. Land zoned RV (Rural Village) with City water available. Septic tank required. Buyer to confirm all property dimensions, zoning, and utilites.