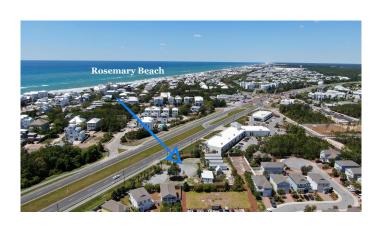

### \$3,200,000

Bedroom, Bathroom, 28,314 sqft Commercial Sales on 1 Acres

N/A, INLET BEACH, FL

Inlet Beach Vacant Land with 194 feet of frontage on Hwy 98. CR30A, Rosemary Beach, sandy white beaches, Donut Hole are all within easy walking distance. This .65-acre parcel is zoned commercial, and there is no HOA. The Hwy 98 underpass gives walking access to both sides of Hwy 98 without traffic issues. This is an excellent location featuring a very high traffic count.

## **Community Information**

Address 13161 E Us Highway 98

Area 30A East

Subdivision N/A

City INLET BEACH

County WALTON

State FL

Zip Code 32461