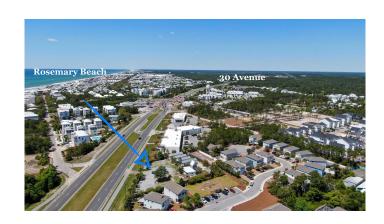

### \$3,200,000

Bedroom, Bathroom, 28,314 sqft Commercial Sales on 1 Acres

N/A, INLET BEACH, FL

Inlet Beach Vacant Land with 194 feet of frontage on Hwy 98. CR30A, Rosemary Beach, sandy white beaches, Donut Hole are all within easy walking distance. This .65-acre parcel is zoned commercial, and there is no HOA. The Hwy 98 underpass gives walking access to both sides of Hwy 98 without traffic issues. This is an excellent location featuring a very high traffic count.

## **Community Information**

Address 13161 E Us Highway 98

Area 30A East

Subdivision N/A

City INLET BEACH

County WALTON

State FL

Zip Code 32461