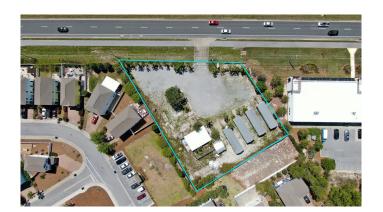

### \$3,200,000

Bedroom, Bathroom, 28,314 sqft Commercial Sales on 1 Acres

N/A, INLET BEACH, FL

Inlet Beach Vacant Land with 194 feet of frontage on Hwy 98. CR30A, Rosemary Beach, sandy white beaches, Donut Hole are all within easy walking distance. This .65-acre parcel is zoned commercial, and there is no HOA. The Hwy 98 underpass gives walking access to both sides of Hwy 98 without traffic issues. This is an excellent location featuring a very high traffic count.

### **Exterior**

Lot Description 164x122x194x224