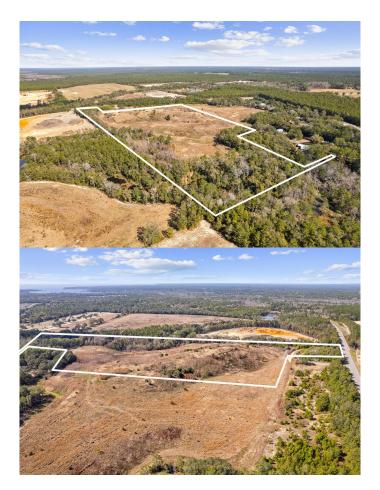

#### \$299,900

Bedroom, Bathroom, 1,094,227 sqft Land on 25 Acres

None, FREEPORT, FL

HWY 20 Frontage!!!Ready to make your RV Park or Rural Village dream a reality? Seller Financing available with 40% down.This 25.12 acre parcel could potentially accommodate 45 RV spots and 5 small guest cottages or cabins. Public water/sewer hookup is out on Hwy 20, paved entrance and gated. Some perimeter trees for shade and terrain varies from flat to hills. Current zoning also allows for 12,000 max commercial which could have Hwy 20 Frontage.

#### **Essential Information**

MLS® # 894005

Price \$299,900

Square Footage 1,094,227

Acres 25.12

Type Land

Sub-Type Residential Land

Status Active

#### **Exterior**

Lot Description Irregular, RV Lot