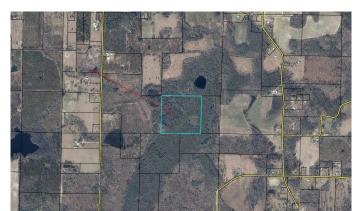

## \$72,000

Bedroom, Bathroom, 3,484,800 sqft Land on 80 Acres

None, CHIPLEY, FL

Vacant land. No access. Priced accordingly. Wooded. Ideal for recreation or hunting.

## **Community Information**

Address 80 Acres Wes Nelson Rd

Area Other Counties

Subdivision None

City CHIPLEY

County Washington

State FL

Zip Code 32428

#### **Amenities**

Utilities NONE Features Wooded

**Exterior** 

Lot Description Wooded