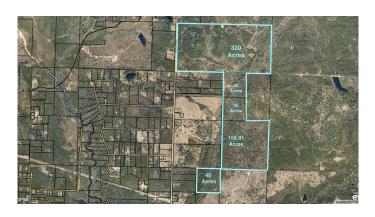

#### N/A, CRESTVIEW, FL

Perfect hunting or farm land fronting County Highway 393. This offering consists of 5 contiguous parcels totaling 598 Acres in the Dorcus / Deerland Area of Crestview, and is approximately 6 miles north of HWY 90 near the Okaloosa and Walton County Line. The Parcel I.D.'s being offered for sale are as follows;13-4N-22-0000-0001-0010, 24-4N-22-0000-0002-001A, 24-4N-22-0000-0002-0010, 24-4N-22-0000-0002-0010, 24-4N-22-0000-0002-0000,25-4N-22-0000-00 02-0000.