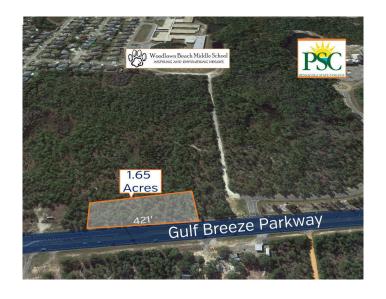

#### N/A, GULF BREEZE, FL

High profile commercial land parcel on main thoroughfare, busy commuter/trade corridor of Hwy 98. The parcel enjoys the favorable HCD zoning on front 2 parcels. Maximum visibility with 523 feet of frontage on Hwy 98 with over 36,000 cars per day. Located on heavy traffic corridor of Hwy 98/Gulf Breeze. HCD, vacant land adjacent to Pensacola State College with an enrollment of 9,643 students annually.

MLS® # 836677

Price \$549,000

Square Footage 88,862

Acres 2.04

Type Commercial Sales

Status Active

### **Exterior**

Lot Description 523 x 137