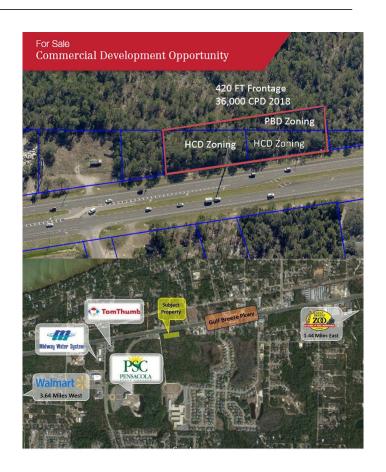

#### N/A, GULF BREEZE, FL

High profile commercial land parcel on main thoroughfare, busy commuter/trade corridor of Hwy 98. The parcel enjoys the favorable HCD zoning on front 2 parcels. Maximum visibility with 523 feet of frontage on Hwy 98 with over 36,000 cars per day. Located on heavy traffic corridor of Hwy 98/Gulf Breeze. HCD, vacant land adjacent to Pensacola State College with an enrollment of 9,643 students annually.

### **Exterior**

Lot Description 523 x 137

## **Additional Information**

Days on Website 1622 Zoning HCD