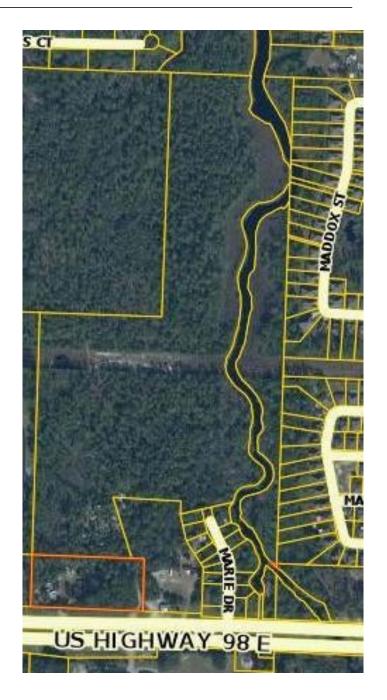

#### N/A, SANTA ROSA BEACH, FL

65 Acre parcel that runs along Peach Creek deep water that goes to the Intracoastal, 20 acres on Hwy 98 is VMU the 45 acres in back is zoned 2 residential units per acre, South Walton is one of the fastest growing county in the nationSecond Parcel ID 01-3S-19-25000-007-0000