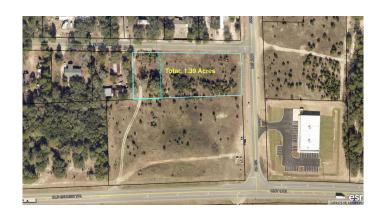

#### N/A, CRESTVIEW, FL

We're pleased to announce the sale of several vacant land parcels totaling over 1,171 Acres in the Crestview Market Area between Interstate 10 and Highway 90. This particular listing consist of a 1.39 Acre Commercial Hard Corner Parcel(s) of Harielson Road and Co. Hwy 393 and is ZONED COMMERCIAL MIXED USE. The Parcel I.D.'s being offered For Sale in this listing are as follows: 15-3N-22-0000-0018-0020 & 15-3N-22-0000-0006-0000.