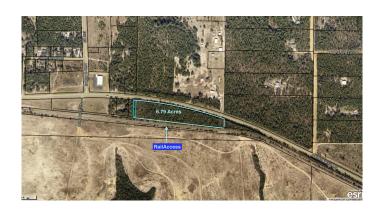

## N/A, CRESTVIEW, FL

I am pleased to announce the sale of several vacant land parcels totaling over 1,171 Acres in the Crestview Market Area between Interstate 10 and Highway 90. This listing consists two contiguous parcels totaling 6.79 acres in size with 1325 linear feet of Hwy 90 frontage with rail access. PROPERTY IS ZONED INDUSTRIAL. The two Parcel I.D.'s offered For Sale in this listing are 15-3N-22-0000-0013-0000 & 15-3N-22-0000-0002-0000.