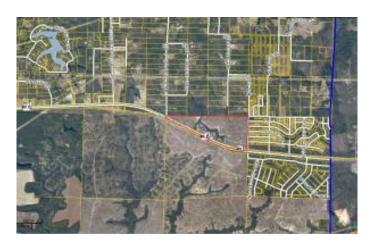

#### \$17,000,000

Bedroom, Bathroom, 7,045,394 sqft Commercial Sales on 162 Acres

N/A, CRESTVIEW, FL

I am pleased to announce the sale of several vacant land parcels totaling over 1,171 Acres in the Crestview Market Area between Interstate 10 and Highway 90. This particular parcel consist of a 161.74 acres with 5,900 linear feet of Hwy 90. FUTURE LAND USE IS COMMERCIAL MIXED USE.