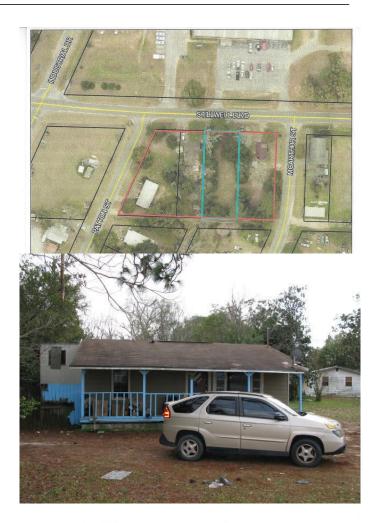

#### \$325,000

Bedroom, Bathroom, 52,272 sqft Commercial Sales on 1 Acres

N/A, CRESTVIEW, FL

THIS PARCEL IS ONE OF 4 PARCELS BEING SOLD TOGETHER AS ONE BY SELLER. THERE IS AN OLDER HOME SOLD AS-IS ON THE PARCEL. SEE MLS 768441, MLS 768436, MLS MLS 768439. TOTAL PRICE IS \$325,000.FOR ALL FOUR PARCELS.

### Exterior

Lot Description 250 X 184 X 320 X 194