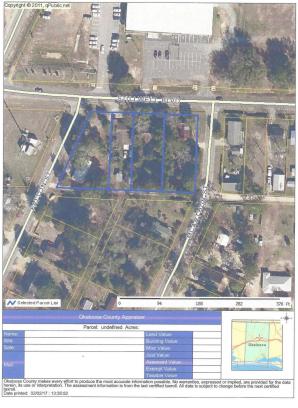

#### \$325,000

Bedroom, Bathroom, 52,272 sqft Commercial Sales on 1 Acres

N/A, CRESTVIEW, FL

THIS PARCEL IS ONE OF 4 PARCELS BEING SOLD TOGETHER AS ONE BY SELLER. THERE IS AN OLDER HOME SOLD AS-IS ON THE PARCEL. SEE MLS 768441, MLS 768436, MLS MLS 768439. TOTAL PRICE IS \$325,000.FOR ALL FOUR PARCELS.

### Exterior

Lot Description 250 X 184 X 320 X 194