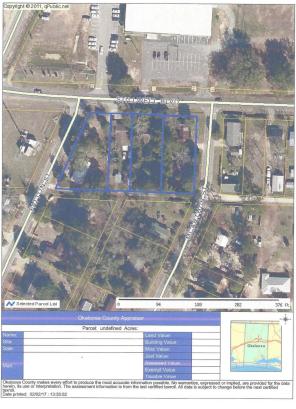

#### \$325,000

Bedroom, Bathroom, 13,068 sqft Commercial Sales on 0 Acres

N/A, CRESTVIEW, FL

PROPERTY IS READY FOR REDEVELOPMENT. ZONED INDUSTRIAL. PROPERTY INCLUDES 4 PARCELS WITH APPROXIMATELY 1.2 ACRES. SEE MLS 768439, MLS 768445, MLS 768441. TOTAL PRICE IS \$325,000.FOR ALL FOUR PARCELS..

# **Community Information**

| Address     | 220 Stillwell Blvd |
|-------------|--------------------|
| Area        | Crestview Area     |
| Subdivision | N/A                |
| City        | CRESTVIEW          |
| County      | OKALOOSA           |
| State       | FL                 |
| Zip Code    | 32539              |