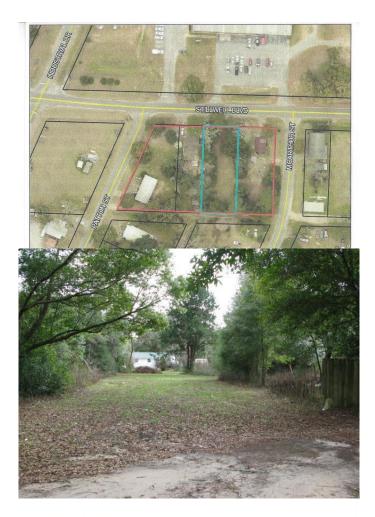

#### \$325,000

Bedroom, Bathroom, 13,068 sqft Commercial Sales on 0 Acres

N/A, CRESTVIEW, FL

PROPERTY IS READY FOR REDEVELOPMENT. ZONED INDUSTRIAL. PROPERTY INCLUDES 4 PARCELS WITH APPROXIMATELY 1.2 ACRES. SEE MLS 768439, MLS 768445, MLS 768441. TOTAL PRICE IS \$325,000.FOR ALL FOUR PARCELS..

### Exterior

Lot Description 250 X 184 X 320 X 194

# **Additional Information**

Days on Website 2639 Zoning INDUSTRIAL