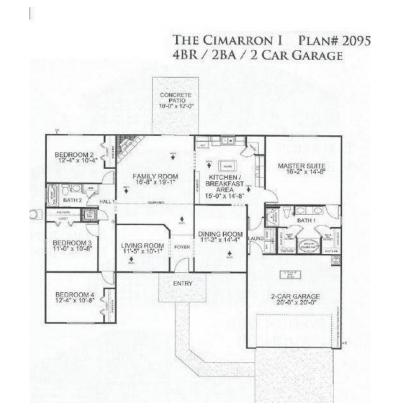

# **Essential Information**

MLS® # 947126 Price \$2,600

Sold Price \$2,600

Bedrooms 4

Bathrooms 2.00

Full Baths 2

Square Footage 2,063

Acres 0.57 Year Built 2016

# **Community Information**

Address 9261 Ridge Drive

Area 11 - Navarre/Gulf Breeze

Subdivision METES & BOUNDS

City Navarre

County Santa Rosa

State FL

Zip Code 32566

#### **Amenities**

Parking Spaces 2

Pool None

# of Stories 1