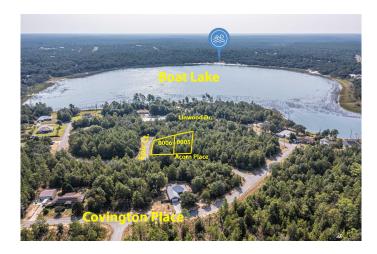

#### \$25,000

Bedroom, Bathroom, 31,363 sqft Land on 1 Acres

SUNNY HILLS SD, Chipley, FL

Unleash your dream home's potential in Sunny Hills. A fast growing community. This property offers 2 lots sold together totaling almost 3/4 of an acre just a street away from boat lake. Sunny hills community offers access to a golf course, clubhouse, boat lake's beach, and Gap lake's boating fun. The community underground utilities offer a seamless environment. Conveniently located, you'll have easy access to NW FL Beaches Int'l Airport, I-10, and Panama City Beach's stunning white-sand shores. Enjoy Wilder Skate Park, playgrounds, Boat Lake Swimming & Recreation Park, and a golf course right here. Explore fishing ponds, lakes, and springs nearby. Act fast to own this prime lot in Sunny Hills - your gateway to a vibrant lifestyle.

## **Community Information**

Address Lot 5 & 6 Acorn Place

| Area        | 30 - Other Counties |
|-------------|---------------------|
| Subdivision | SUNNY HILLS SD      |
| City        | Chipley             |
| County      | Washington          |
| State       | FL                  |
| Zip Code    | 32428               |
|             |                     |