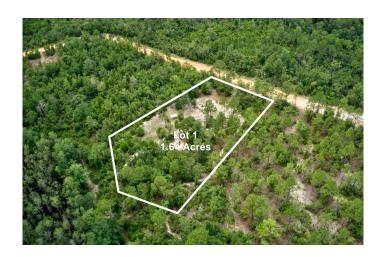

#### COMPASS LAKE HILLS, Alford, FL

Escape to Nature! Both parcels for \$35,000 and totaling over 8.5 acres as a package deal! Surveys show Tract "A" Unit 4A to be 7.1 Acres and has a Cypress Pond ready to stock fish and Lot 11 Block 96 (which adjoins Unit 4A at the back) survey shows it to be 1.64 Acres and is cleared and has electricity for RV. Both parcels have frontage on Adams Drive. In addition, Kennedy Court terminates in a cul-de-sac in the middle of the NW property line of 4A (see aerial images and surveys in photos). Note that GIS Flood Map layer shows most of Tract "A" to be in a flood zone.Parcel IDJackson County PA Records1.64 Acres02-2N-11-0086-0960-01107.10 Acres03-2N-11-0000-0010-0000