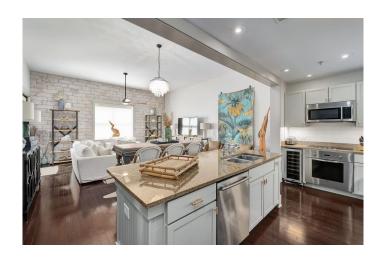

## \$1,099,000

3 Bedroom, 3.00 Bathroom, 1,485 sqft Residential on 0 Acres

REDFISH VILLAGE, Santa Rosa Beach, FL

Entered for comp purposes only. Beautifully updated Redfish Village corner unit with covered private balcony overlooking Big Redfish Lake.

#### Interior

Interior Features Breakfast Bar, Furnished - All, Owner's Closet

Appliances Cooktop, Dishwasher, Disposal, Dryer, Refrigerator, Stove/Oven Electric, Wine

Refrigerator

Cooling AC - Central Elect, Ceiling Fans