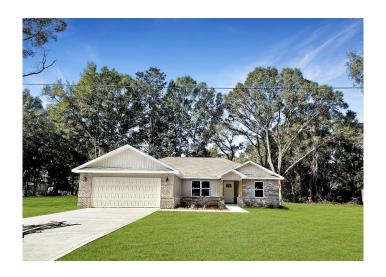

# \$299,900 - 3028 Adams Road, Crestview

MLS® #926332

## \$299,900

4 Bedroom, 2.00 Bathroom, 1,539 sqft Residential on 0 Acres

Metes and Bounds, Crestview, FL

90 percent complete. Built by Local Parade of Homes winning builder. 4 bedrooms, 2 baths. Upgraded Lighting Package and Ceiling Fans in all bedrooms. A gorgeous light and bright palette of white and light gray/rustic flooring..Our garages are finished, painted walls, pull down attic stairs and automatic garage door openers.NO MONTHLY HOA FEES