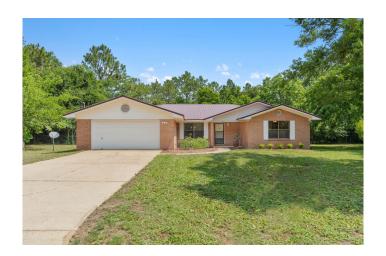

# \$339,000 - 4800 Young Road, Crestview

MLS® #925431

# \$339,000

3 Bedroom, 2.00 Bathroom, 1,952 sqft Residential on 1 Acres

#### LOST CREEK PH 2, Crestview, FL

Welcome to the charming community of Lost Creek offering a spacious residence nestled on a picturesque 1.3-acre lot ideally located in South Crestview. This traditional beauty offers a tranquil escape from the hustle and bustle of city life, while still being conveniently located within reach of modern amenities. With 3 bedrooms, 2 bathrooms and just shy of 2,000 square feet of living space, this home provides an ideal setting for comfortable living. As you step inside, you'll be greeted by a warm and inviting atmosphere, with laminate wood floors throughout, a wood burning stove, a fresh coat of neutral paint throughout, window sills adorned with marble and an abundance of natural light that fills every room. The heart of the home is the well-appointed kitchenoffering ample cabinetry and a nice breakfast bar that make meal preparation a breeze. The adjacent dining area provides a perfect spot for hosting intimate gatherings. With a true split bedroom floor plan, everyone has their own personal space. The spacious guest bedrooms offer a peaceful retreat with a Jack-n-Jill setup. The primary bedroom boasts an en-suite bathroom with two large walk-in closets providing privacy and convenience.