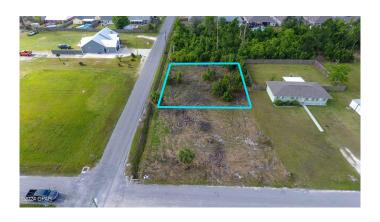

# \$55,000 - 241 Seneca Avenue, Panama City

MLS® #756216

#### \$55,000

0 Bedroom, 0.00 Bathroom, Land on 0 Acres

No Named Subdivision, Panama City, FL

Great Buildable lot in Callaway, Zoned for Duplex or Single Family Home. Lot is cleared and ready to build, has Electric, City Water and Sewer.

### **Community Information**

Address 241 Seneca Avenue

Area 02 - Bay County - Central

Subdivision No Named Subdivision

City Panama City

County Bay State FL

Zip Code 32404