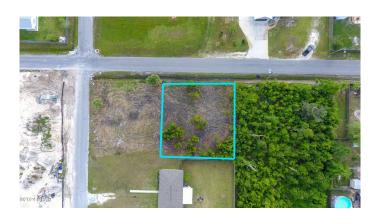

#### \$55,000

0 Bedroom, 0.00 Bathroom, Land on 0 Acres

No Named Subdivision, Panama City, FL

Great Buildable lot in Callaway, Zoned for Duplex or Single Family Home. Lot is cleared and ready to build, has Electric, City Water and Sewer.