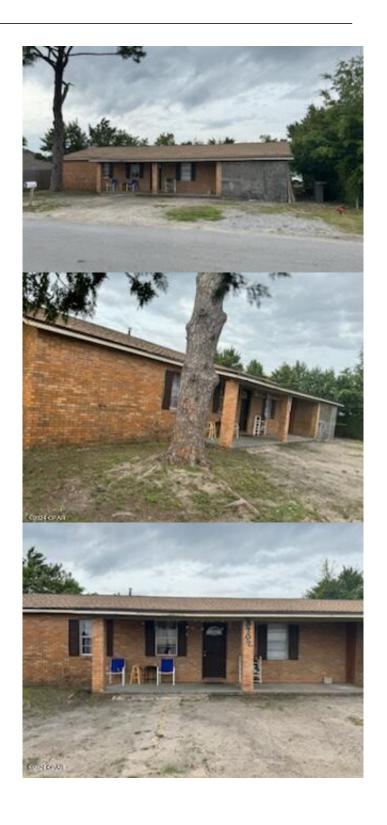

# \$260,000 - 3702 W 22nd Street, Panama City

MLS® #755413

## \$260,000

4 Bedroom, 2.00 Bathroom, 1,521 sqft Residential on 0 Acres

Drummond Park 1st Add, Panama City, FL

Attention Investors: This home is located in between 15th st and 23rd street. This is a 4 bedroom 2 bath amazing rental current rent is 1500 a month. Has a newer roof. Permit on 10 4 2021. A better photo is coming soon. Call your agent today to get the details.