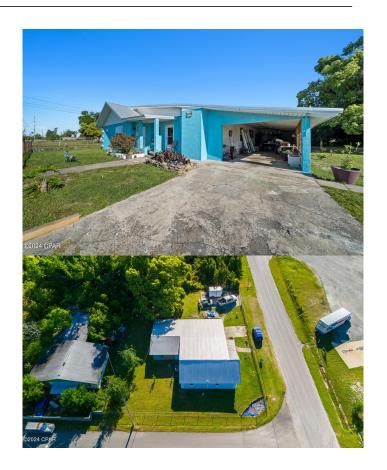

#### \$264,000

4 Bedroom, 2.00 Bathroom, 1,820 sqft Residential on 0 Acres

Highland City, Panama City, FL

Motivated Seller Bring all offers! Welcome to 2503 Game Farm Rd. This Charming property offers 4-bedroom, and 2-bathrooms. This home offers a spacious kitchen, and Livingroom that's perfect for entertaining. This home sits on a large lot just on the edge of town. This home is close to major stores, and there is a convenient store right across the street. Call for more information!

# **Community Information**

Address 2503 Game Farm Road Area 02 - Bay County - Central

Subdivision Highland City

City Panama City

County Bay
State FL

Zip Code 32405