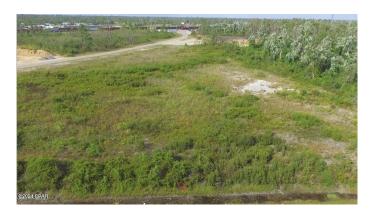

#### \$700,000

0 Bedroom, 0.00 Bathroom, Land on 4 Acres

[No Recorded Subdiv], Panama City, FL

Land for sale!. 4.4 Acre property. Conveniently located for any commercial development. This property offers quick access to Highway 231 and the Panama City area. Build your new business here! (Aerial project plan, drive site plan and driving concept available).