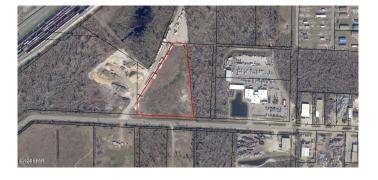

#### \$700,000

0 Bedroom, 0.00 Bathroom, Land on 4 Acres

[No Recorded Subdiv], Panama City, FL

Land for sale!. 4.4 Acre property. Conveniently located for any commercial development. This property offers quick access to Highway 231 and the Panama City area. Build your new business here! (Aerial project plan, drive site plan and driving concept available).

### **Community Information**

| Address     | 2109 Industrial Drive     |
|-------------|---------------------------|
| Area        | 02 - Bay County - Central |
| Subdivision | [No Recorded Subdiv]      |
| City        | Panama City               |
| County      | Вау                       |
| State       | FL                        |
| Zip Code    | 32405                     |