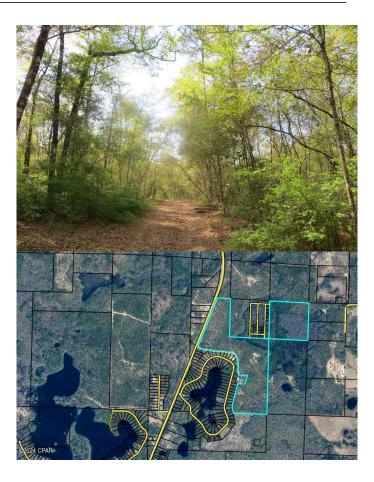

## \$579,000

0 Bedroom, 0.00 Bathroom, Land on 150 Acres

[No Recorded Subdiv], Chipley, FL

Rare 150 Acre Tract- Here is a rare opportunity to own a large tract of land that is still only minutes from Panama City, Florida. This area is known by locals as the Sand Hills. This unusual Florida topography has created elevations on this property that are as high as 100 feet above sea level. Multiple home building sites are available. The property features approximately 1800' of Hwy frontage on Hwy 279 and 2000' on Stallings Rd. There is about 3/4 mile from South boundary line to the North line. Plenty of room for ATV's or horseback riding. Great hunting for wild turkeys, deer and lots of ducks. Two parcels 0000000-00-3322-0000 contains 130 acres (mol) and 0000000-00-3321-0001 contains 20 acres (mol).