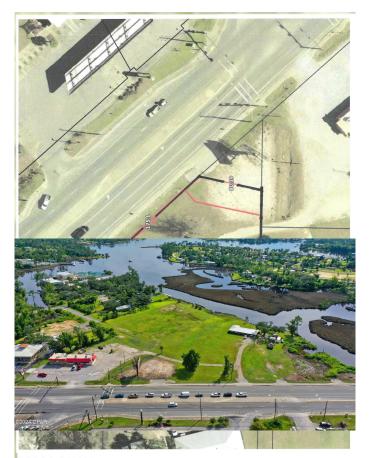

# \$1,000,000

0 Bedroom, 0.00 Bathroom, Land on 1 Acres

No Named Subdivision, Southport, FL

Unique opportunity to purchase a approx 1+/Acre lot Zone Commercial on High Traffic, fast
growing arterial Hwy 77 with access to the
traffic light at Hwy 77 and Hwy 2301 with easy
ingress and egress including the traffic light.
There is some flexibility in lot size and
dimensions to help facilitate you desired
application. The owner will provide Egress
Easement along HWY 77 to the light at the
corner of Hwy 77 and Hwy 2301.

# **Community Information**

Address 7509 Highway 77

Area 04 - Bay County - North

Commercial

Subdivision No Named Subdivision

City Southport

County Bay State FL

Zip Code 32409