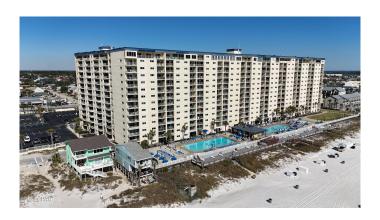

# \$499,000 - 5801 Thomas Drive # 919, Panama City Beach

MLS® #754651

# \$499,000

2 Bedroom, 2.00 Bathroom, 1,144 sqft Residential on 0 Acres

Regency Towers, Panama City Beach, FL

Regency Towers 2 Bedroom in the center building with direct gulf views. Unit has been updated and is in turn key condition. This vacation rental is self managed and brought in 36k last year. Summer is already fully booked.

## **Community Information**

Address 5801 Thomas Drive # 919

Area 03 - Bay County - Beach

Subdivision Regency Towers

City Panama City Beach

County Bay

State FL

Zip Code 32408