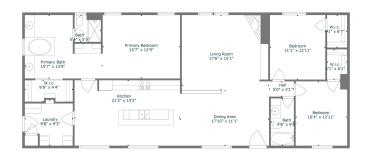

### \$199,000

3 Bedroom, 2.00 Bathroom, 1,716 sqft Residential on 0 Acres

No Named Subdivision, Panama City Beach, FL

Welcome to 8411 Estrella Street, located in the vibrant Panama City Beach community. This 2008 double-wide home offers 3 bedrooms and 2 bathrooms, providing ample space for comfortable living. Situated on the east side of the beach, this property boasts proximity to multiple public beach accesses, allowing for easy enjoyment of the stunning Gulf Coast. Convenience is key with shopping, entertainment, and recreational options just a stone's throw away. Explore the nearby Rick Seltzer Park for picnics and beach days, or venture to St. Andrews State Park for adventure and nature trails. While this home requires some TLC, with a lot size of 110x75, it presents a perfect investment opportunity for those looking to put their personal touch on a property. Don't miss out on the chance to own a piece of Panama City Beach paradise and unlock the potential of this gem.

#### **Essential Information**

MLS® # 754591

Price \$199,000

Bedrooms 3

Bathrooms 2.00

Full Baths 2

Square Footage 1,716

Acres 0.20