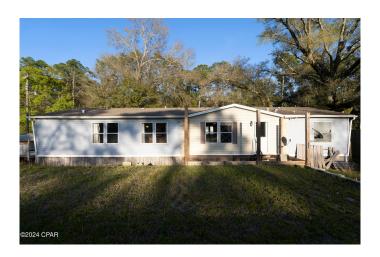

### \$199,000

3 Bedroom, 2.00 Bathroom, 1,716 sqft Residential on 0 Acres

No Named Subdivision, Panama City Beach, FL

Welcome to 8411 Estrella Street, located in the vibrant Panama City Beach community. This 2008 double-wide home offers 3 bedrooms and 2 bathrooms, providing ample space for comfortable living. Situated on the east side of the beach, this property boasts proximity to multiple public beach accesses, allowing for easy enjoyment of the stunning Gulf Coast. Convenience is key with shopping, entertainment, and recreational options just a stone's throw away. Explore the nearby Rick Seltzer Park for picnics and beach days, or venture to St. Andrews State Park for adventure and nature trails. While this home requires some TLC, with a lot size of 110x75, it presents a perfect investment opportunity for those looking to put their personal touch on a property. Don't miss out on the chance to own a piece of Panama City Beach paradise and unlock the potential of this gem.