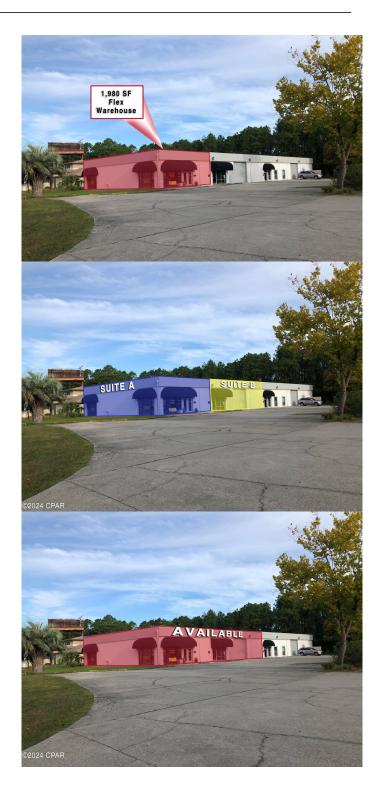

## \$14

0 Bedroom, 0.00 Bathroom, Commercial Lease on 0 Acres

No Named Subdivision, Panama City Beach, FL

Versatile opportunity to lease warehouse/flex space along Panama City Beach Pkwy. Leasing options are minimum divisible +/-1,980sf and max contiguous +/-5,080sf. This property is located on major arterial road Panama City Beach Pkwy (HWY 98) with traffic counts in excess of 45,000. Traffic generators include national tenants such as Publix, Home Depot, Chick-fil-a and Starbucks. Within less than one mile from the property, notable developments include the new Publix Sports Park, HCA Florida Emergency Care, and the 35,000 sq ft Duplin Winery. The property's location is under a five-minute drive from NSA Panama City, Port Panama City, and a concentration of defense government contractors. Additionally, the newly constructed 300-unit Sea Sound Apartments and the expansive Breakfast Point East Subdivision with 930 rooftops are nearby. This prime location is ideal for defense contractors, engineering firms, or retail businesses seeking a strategic position in the area.