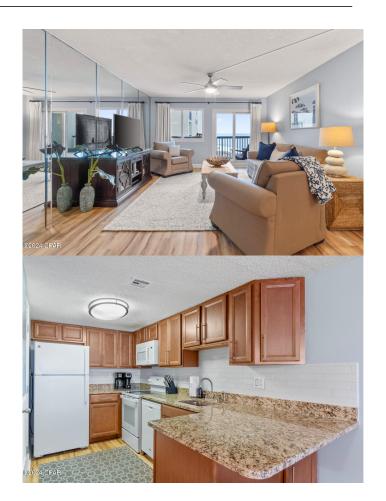

## \$548,000

1 Bedroom, 1.00 Bathroom, 735 sqft Residential on 0 Acres

Pinnacle Port Condo, Panama City Beach, FL

The only 1-bedroom available in the much desired mid-rise buildings! Renovated one bedroom, one bath condo with fantastic Gulf views and fresh decor. This gorgeous residence features luxury vinyl flooring (tile in the bath), large kitchen with newer cabinetry and granite counter tops, updated bath and more. These 1 bedroom units are excellent for second home or rental investment. Pinnacle Port sits on 25+ acres and offer over 1/4 a mile of beach, all situated adjacent to Lake Powell and State Park.

#### Interior

Interior Tile, Vinyl

Interior Features Breakfast Bar, Window Treatments

Appliances Washer/Dryer Stacked, Dishwasher, Electric Range, Microwave, Refrigerator

Heating Electric

Cooling Central Air, Ceiling Fan(s), Electric