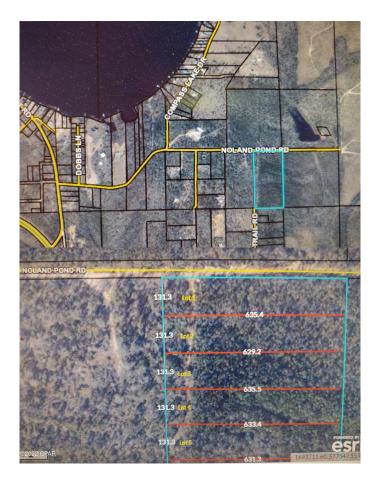

# \$22,000 - 0005 Noland Pond Road, Alford

MLS® #754518

#### \$22,000

0 Bedroom, 0.00 Bathroom, Land on 2 Acres

[No Recorded Subdiv], Alford, FL

Nicely wooded, level pine timberland with some areas including beautiful spring fed streams. Property is located immediately East of the Main Compass Lake in rural Jackson County, FL. This property is currently zoned Agricultural, and therefore has the least amount of restrictions on building types and farm animals that you may have on your property. Owner financing is available if needed, Terms are 20% down, 6 % interest, 15 year Amortization.

## **Community Information**

Address 0005 Noland Pond Road

Area 09 - Jackson County

Subdivision [No Recorded Subdiv]

City Alford County Jackson

State FL Zip Code 32420

#### **Amenities**

Features Wooded, Acreage, Stream/Creek

Is Waterfront Yes
Waterfront Creek