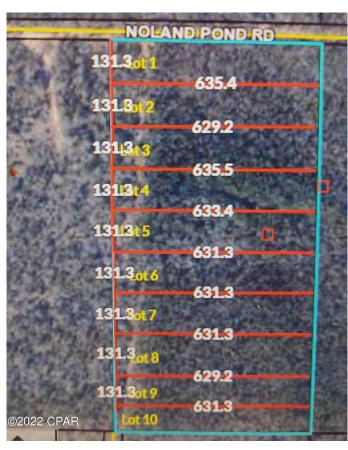

# \$22,000 - 0005 Noland Pond Road, Alford

MLS® #754518

#### \$22,000

0 Bedroom, 0.00 Bathroom, Land on 2 Acres

[No Recorded Subdiv], Alford, FL

Nicely wooded, level pine timberland with some areas including beautiful spring fed streams. Property is located immediately East of the Main Compass Lake in rural Jackson County, FL. This property is currently zoned Agricultural, and therefore has the least amount of restrictions on building types and farm animals that you may have on your property. Owner financing is available if needed, Terms are 20% down, 6 % interest, 15 year Amortization.

## **Community Information**

Address 0005 Noland Pond Road

Area 09 - Jackson County

Subdivision [No Recorded Subdiv]

City Alford County Jackson

State FL Zip Code 32420

#### **Amenities**

Features Wooded, Acreage, Stream/Creek

Is Waterfront Yes
Waterfront Creek