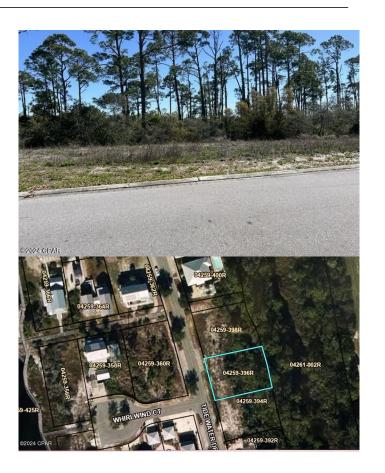

## \$154,900

0 Bedroom, 0.00 Bathroom, Land on 0 Acres

Windmark, Port St. Joe, FL

Perfect lot near the beach and surrounded by the wonderful community of Windmark Beach. This lot measures 85.38' street frontage x 115' deep. Plenty of room for your beach home on this .23 Acre lot. Travel one of the many board walks to take you thru the community and to the beach. There is also a bike and jogging trail along the old Hwy 98 near the beach for miles of adventure. Windmark is a golf cart friendly community, with a small downtown featuring restaurants, music venue, gym, fishing/outdoors store, ice cream shop. Some ammenities at Windmark are community pool, bike/jogging trail, biking, kayaking, fishing, beach, shelling & walking the many boardwalks and trails. This area is truly a slice of "Old Florida". What are you waiting for!!

## **Community Information**

Address 502 Tide Water Drive

Area 07 - Gulf County

Subdivision Windmark

City Port St. Joe

FL

County Gulf

Zip Code 32456