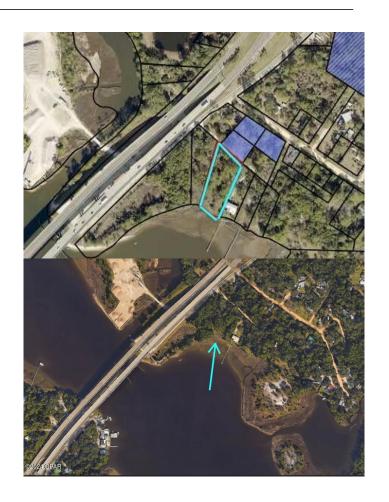

### \$475,000

0 Bedroom, 0.00 Bathroom, Land on 1 Acres

No Named Subdivision, Panama City Beach, FL

RARE OPPORTUNITY to own 1.25 Acres of BAYFRONT property in BOOMING Westbay FL. This property is walking distance to public boat ramps, restaurants, shops and Latitude Margaritaville. Location is just 5 miles to Pier Park, the new hospital, and the Worlds Most Beautiful Beaches. Boatable access to Choctowatchee Bay and St. Andrews Bay and Gulf of Mexico! Build your boat dock and your dream home HERE and enjoy the equity that is expected to skyrocket in this area over the next 5 years! Property next door is also listed, potentially 2 acres of Bayfront property available.

Address 000 Buchanan Road

Area 04 - Bay County - North

Subdivision No Named Subdivision

City Panama City Beach

County Bay

State FL

Zip Code 32413

#### **Amenities**

Utilities Water Not Available

View Bay, Intercoastal

Is Waterfront Yes

Waterfront Bay Front, Gulf Access, Intracoastal Access