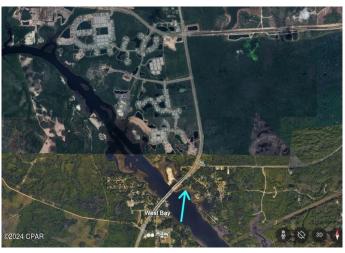

### \$475,000

0 Bedroom, 0.00 Bathroom, Land on 1 Acres

No Named Subdivision, Panama City Beach, FL

RARE OPPORTUNITY to own 1.25 Acres of BAYFRONT property in BOOMING Westbay FL. This property is walking distance to public boat ramps, restaurants, shops and Latitude Margaritaville. Location is just 5 miles to Pier Park, the new hospital, and the Worlds Most Beautiful Beaches. Boatable access to Choctowatchee Bay and St. Andrews Bay and Gulf of Mexico! Build your boat dock and your dream home HERE and enjoy the equity that is expected to skyrocket in this area over the next 5 years! Property next door is also listed, potentially 2 acres of Bayfront property available.

#### **Amenities**

Utilities Water Not Available

View Bay, Intercoastal

Is Waterfront Yes

Waterfront Bay Front, Gulf Access, Intracoastal Access