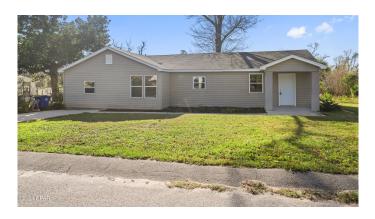

## \$319,000

3 Bedroom, 2.00 Bathroom, 1,500 sqft Residential on 1 Acres

Millville, Panama City, FL

\*MULTI-FAMILY ZONING\* This large multi-lot parcel is the home of the original Panama City Fire House and a remodeled 3/2 home, all located in the heart of Panama City's rapidly transitioning Millville community. Excellent investment opportunity! Family compound? Primary home with rental units? Many excellent opportunities available with this unique property. BUYER TO VERIFY ALL INFORMATION DEEMED IMPORTANT.

## **Essential Information**

| MLS® #         | 754163      |
|----------------|-------------|
| Price          | \$319,000   |
| Bedrooms       | 3           |
| Bathrooms      | 2.00        |
| Full Baths     | 2           |
| Square Footage | 1,500       |
| Acres          | 0.75        |
| Year Built     | 1951        |
| Туре           | Residential |
| Sub-Type       | Detached    |
| Style          | Ranch       |
| Status         | Active      |