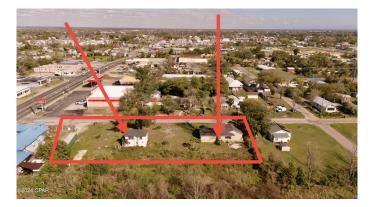

## \$319,000

3 Bedroom, 2.00 Bathroom, 1,500 sqft Residential on 1 Acres

Millville, Panama City, FL

\*MULTI-FAMILY ZONING\* This large multi-lot parcel is the home of the original Panama City Fire House and a remodeled 3/2 home, all located in the heart of Panama City's rapidly transitioning Millville community. Excellent investment opportunity! Family compound? Primary home with rental units? Many excellent opportunities available with this unique property. BUYER TO VERIFY ALL INFORMATION DEEMED IMPORTANT.

## **Community Information**

| Address | 409 N Gray Avenue         |
|---------|---------------------------|
| Area    | 02 - Bay County - Central |

| Subdivision | Millville   |
|-------------|-------------|
| City        | Panama City |
| County      | Bay         |
| State       | FL          |
| Zip Code    | 32401       |