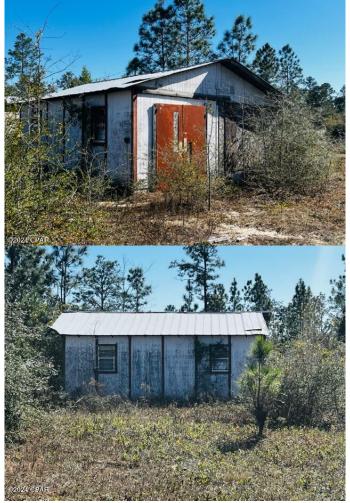

## \$59,900

1 Bedroom, 1.00 Bathroom, 264 sqft Residential on 2 Acres

Mirror Lake Estates, Altha, FL

Welcome to your next project! This furnished fixer-upper cabin sits on 2 acres of land. divided into 3 spacious lots, each with its own parcel number. Just a stone's throw away from the North Florida Motorplex, this property offers the perfect blend of convenience and potential. With drag racing and dirt track entertainment just over a mile away, this cabin is prime real estate for racing enthusiasts or savvy investors. Featuring a well and electric hookup, this cabin has the basics covered. However, a new septic tank is needed as the previous one was shared. Whether you're dreaming of a cozy race weekend retreat, looking to develop multiple homesites, or seeking a profitable rental property, this cabin is bursting with potential. Wake up to the roar of engines and cheers of the crowd, then unwind under the starry skies after a day of racing excitement. It's worth noting that the property was previously surveyed; however, the seller no longer has a copy. This presents an opportunity for you to explore and reimagine the layout according to your vision.Don't miss out on this opportunity to own a piece of racing history in North Florida. Seize the chance to make this cabin your own today!

Built in 1995

#### **Essential Information**

MLS®#

753983

Price \$59,900

Bedrooms

Bathrooms 1.00

Full Baths 1

Square Footage 264