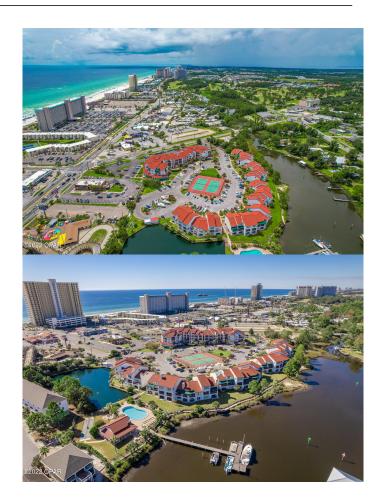

## \$199,950

1 Bedroom, 1.00 Bathroom, 623 sqft Residential on 0 Acres

Plazas Of St. Thomas I, Panama City Beach, FL

Add to your portfolio or begin your investment right here with this affordable efficiency condo in St Thomas Square. Located in the main plaza building close to everything; restaurants, shopping, amusement parks, and the white sandy beach. This complex has its own shopping center below so you never have to leave unless you want too. A little updating will go a long way here. Perfect place for some TLC and this unit will be all you need to enjoy your time in Panama City Beach. You can bring your boat and dock right here! What condo can offer that? Enjoy Tennis, a dip in the Lagoon side pool, play shuffle board, socialize in the community room, or hit the sauna. List for top rents or keep for yourself.

## **Community Information**

Address 8730 Thomas 1209 Drive # 1209-c

Area 03 - Bay County - Beach
Subdivision Plazas Of St.Thomas I
City Panama City Beach

County Bay State FL

Zip Code 32408

#### **Amenities**

Amenities Dock, Gated

Utilities Sewer Available, Water Available, Electricity Available

Parking Additional Parking, Gated, Parking Lot Garages Additional Parking, Gated, Parking Lot

Has Pool Yes

Pool Community, In Ground, Gunite