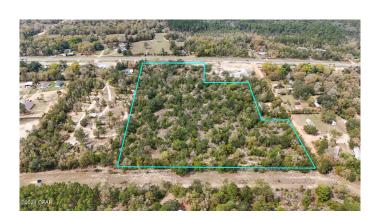

# \$399,000

0 Bedroom, 0.00 Bathroom, Land on 12 Acres

Chipley, Chipley, FL

12.23 vacant residential lot with 300+ feet of frontage on Highway 77. Verizon cellular tower is to be constructed this year taking up approximately 1 acre on the Blocker Church Road entrance.

## **Essential Information**

MLS® # 753725

Price \$399,000

Bathrooms 0.00
Acres 12.23
Type Land

Sub-Type Residential Status Pending

# **Community Information**

Address Tbd Blocker Church Road
Area 10 - Washington County

Subdivision Chipley
City Chipley

County Washington

State FL

Zip Code 32428