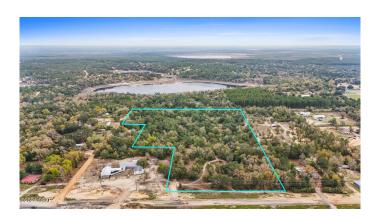

# \$399,000

0 Bedroom, 0.00 Bathroom, Land on 12 Acres

Chipley, Chipley, FL

12.23 vacant residential lot with 300+ feet of frontage on Highway 77. Verizon cellular tower is to be constructed this year taking up approximately 1 acre on the Blocker Church Road entrance.

## **Essential Information**

MLS® # 753725

Price \$399,000

Bathrooms 0.00
Acres 12.23
Type Land

Sub-Type Residential Status Pending

# **Community Information**

Address Tbd Blocker Church Road
Area 10 - Washington County

Subdivision Chipley
City Chipley

County Washington

State FL

Zip Code 32428