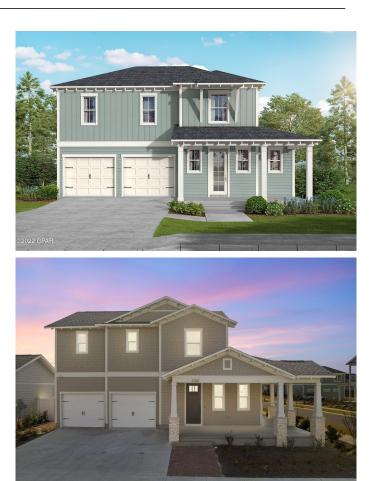

### \$607,570

4 Bedroom, 4.00 Bathroom, 2,511 sqft Residential on 0 Acres

Sweetbay, Panama City, FL

Harris Doyle's Navarre plan with 4 bed + large bonus, 3.5 bath is perfect for entertaining featuring an open Great Room that transitions into a dining area + kitchen. The large covered back porch expands the entertaining space with a gas fireplace. The main level primary suite has dual closets and a tile-to-ceiling walk-in shower. SweetBay is a walkable and golf-cart friendly community with unrivaled amenities: dock with Bay / Gulf access for kayaking, private beach, paddle boarding, and fishing, parks, junior olympic resort pools, sports court, miles of trails, and future amenities including a Publix-anchored town center and marina! New home buyers even get priority access to top-rated University Academy!

#### **Essential Information**

| MLS® #         | 753723      |
|----------------|-------------|
| Price          | \$607,570   |
| Bedrooms       | 4           |
| Bathrooms      | 4.00        |
| Full Baths     | 3           |
| Half Baths     | 1           |
| Square Footage | 2,511       |
| Acres          | 0.15        |
| Year Built     | 2024        |
| Туре           | Residential |

| Sub-Type | Detached |
|----------|----------|
| Style    | Florida  |
| Status   | Pending  |