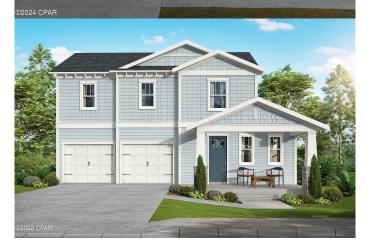

### \$607,570

4 Bedroom, 4.00 Bathroom, 2,511 sqft Residential on 0 Acres

Sweetbay, Panama City, FL

Harris Doyle's Navarre plan with 4 bed + large bonus, 3.5 bath is perfect for entertaining featuring an open Great Room that transitions into a dining area + kitchen. The large covered back porch expands the entertaining space with a gas fireplace. The main level primary suite has dual closets and a tile-to-ceiling walk-in shower. SweetBay is a walkable and golf-cart friendly community with unrivaled amenities: dock with Bay / Gulf access for kayaking, private beach, paddle boarding, and fishing, parks, junior olympic resort pools, sports court, miles of trails, and future amenities including a Publix-anchored town center and marina! New home buyers even get priority access to top-rated University Academy!

#### **Essential Information**

| MLS® #         | 753723      |
|----------------|-------------|
| Price          | \$607,570   |
| Bedrooms       | 4           |
| Bathrooms      | 4.00        |
| Full Baths     | 3           |
| Half Baths     | 1           |
| Square Footage | 2,511       |
| Acres          | 0.15        |
| Year Built     | 2024        |
| Туре           | Residential |

| Sub-Type | Detached |
|----------|----------|
| Style    | Florida  |
| Status   | Pending  |