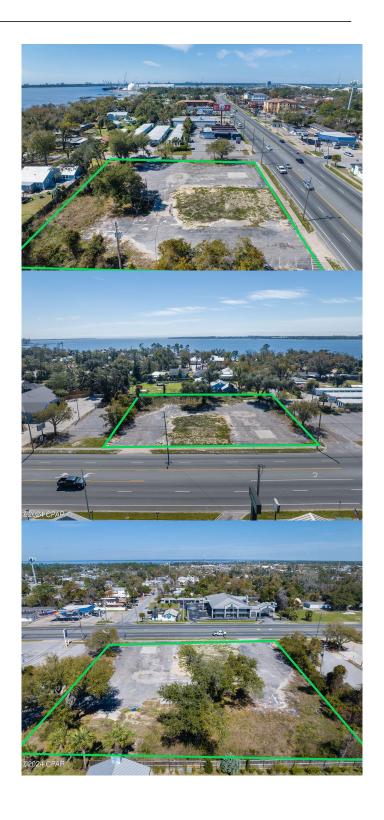

### \$1,394,000

0 Bedroom, 0.00 Bathroom, Land on 1 Acres

No Named Subdivision, Panama City, FL

Excellent opportunity with 43,500 daily traffic count. Prime location zoned General Commercial. Property has perviously been improved and demolished after the storm, leaving a blank slate for your vision.

#### **Amenities**

Features Cleared, Corner Lot

#### **Exterior**

Lot Description Cleared, Corner Lot