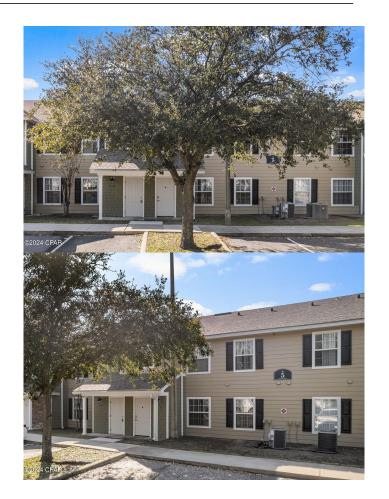

# \$249,000 - 503 Lighthouse Road, Panama City Beach

MLS® #753241

#### \$249,000

2 Bedroom, 2.00 Bathroom, 935 sqft Residential on 0 Acres

Nautilus Cove Condo, Panama City Beach, FL

SHORT TERM RENTALS ALLOWED!!

Projected annual revenue for this rental machine is appx \$48K. Welcome to the heart of Panama City Beach! Nautilus Cove Condos offer nice amenities like a large lagoon style pool, fitness center, and playground. Location is ideal as the beach is only 1 mile away and shopping, schools, and entertainment are just over 2 miles. This 2 bedroom 2 bath downstairs unit allows short term rentals. The flooring was recently updated and kitchen/baths have granite counter tops.

## **Community Information**

Address 503 Lighthouse Road

Area 03 - Bay County - Beach

Subdivision Nautilus Cove Condo

City Panama City Beach

County Bay State FL

Zip Code 32407