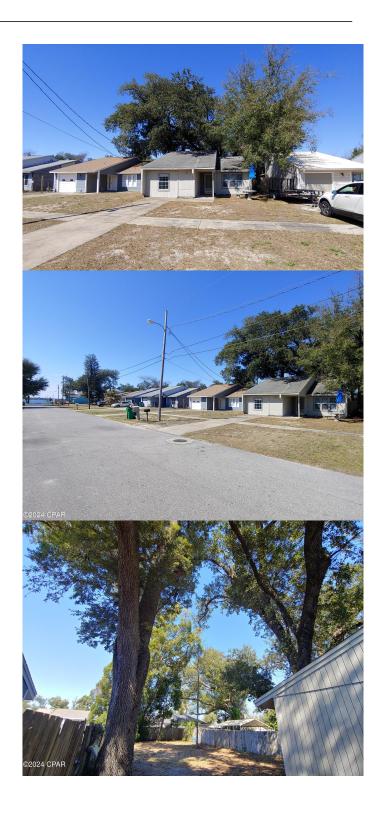

## \$149,000

3 Bedroom, 2.00 Bathroom, 1,387 sqft Residential on 0 Acres

Horne Memory Plat, Panama City, FL

Investor Alert! Florida home in quiet neighborhood near bay access and only a few minutes to Tyndall Air Force Base. Bay view from front yard and an inviting covered porch. Backyard has plenty of shade and a small covered patio. Home could use some updates and repairs but central air working great (2010) and essentials are all functional. Perfect to make a quick rental unit. Schedule your showing today! Buyer to confirm all aspects of lot size, location, feasibility, improvements, etc.