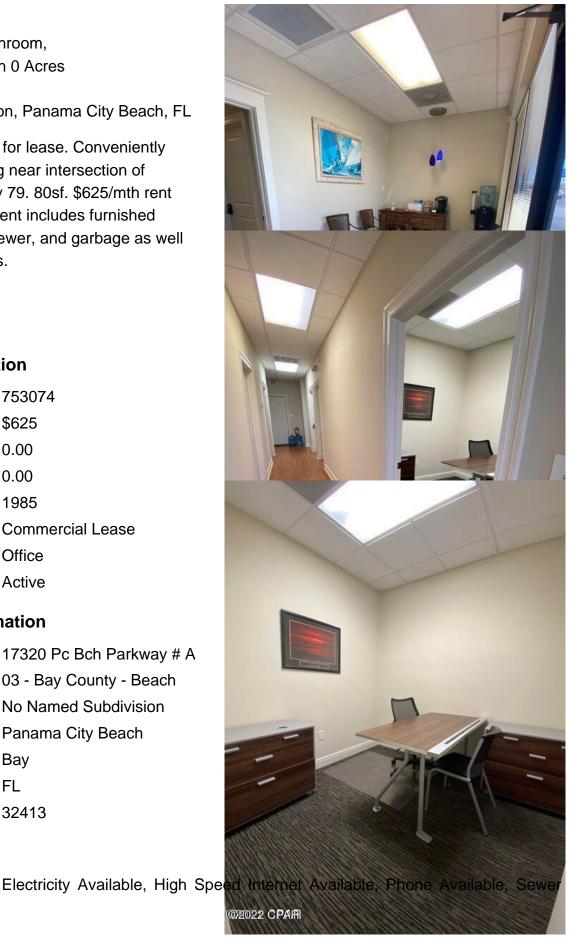

#### \$625

0 Bedroom, 0.00 Bathroom, Commercial Lease on 0 Acres

No Named Subdivision, Panama City Beach, FL

Private office spaces for lease. Conveniently located office building near intersection of Back Beach and Hwy 79. 80sf. \$625/mth rent each + Sales Tax. Rent includes furnished office, WIFI, water, sewer, and garbage as well as all other CAM fees.