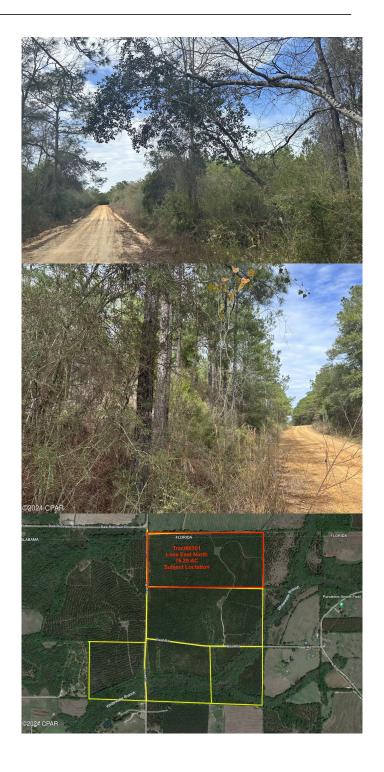

## \$305,160

0 Bedroom, 0.00 Bathroom, Land on 76 Acres

N/A, Bonifay, FL

Dream Location for Hunters Paradise either way you won't want to miss this opportunity! This Beautiful 76.29 +/- Acres of prime land has so much to offer. Whitewater Branch flows beautifully through. Beautiful food plot on property with wide open lanes. Bring your hunting gear, Horses, and ATVS LOCATION LOCATION!!!! This Property has Easy Access to Hwy 179, Hwy 177, Hwy 2 and County rd 65. Take Love Rd to the Florida/ Alabama State line or head to Panama City Beaches I-10, Hwy 79, Hwy 81, and Hwy 90. Additional land availableDEED RESTRICTIONS. SEE DOCUMENTS