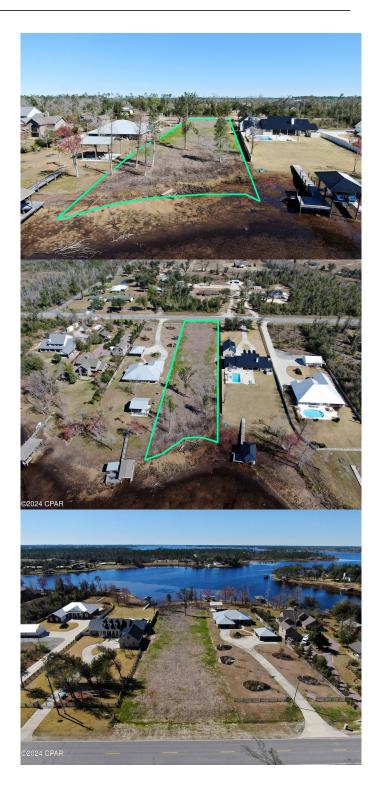

#### N/A, Panama City, FL

Cleared Acre on Deerpoint Lake, on Hwy 2311, ready for a new construction home. Dockable from your own property. Enjoy fresh water fishing, boating, kayaking, tubing, and beautiful sunrises and sunsets. This is a growing and coveted location. Deer Point Lake is a one of a kind location in Panama City.Utilites are available. Buyer to verify all information. Sign is located to notate location of property. Video will be available in the following days.

# Amenities

| Is Waterfront | Yes  |
|---------------|------|
| Waterfront    | Lake |