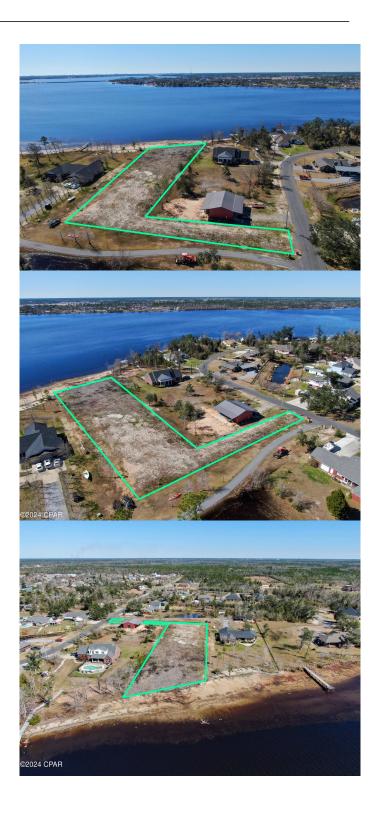

### \$395,000

0 Bedroom, 0.00 Bathroom, Land on 1 Acres

No Named Subdivision, Panama City, FL

1.42 Acre Waterfront in the coveted Highpoint / Deerpoint Area. Superior location in a growing area, this waterfront lot is able to have a dock for your boat. Enjoy all the fresh water adventures here, from fishing, kayaking, tubing, and amazing sunrises and sunsets. Lot is cleared and ready for a new construction home.The property line is easily spotted by the wood sticking out of the ground on the SE corner of the property.Utilities are available for this area. Buyer to verify all information. Video attached.