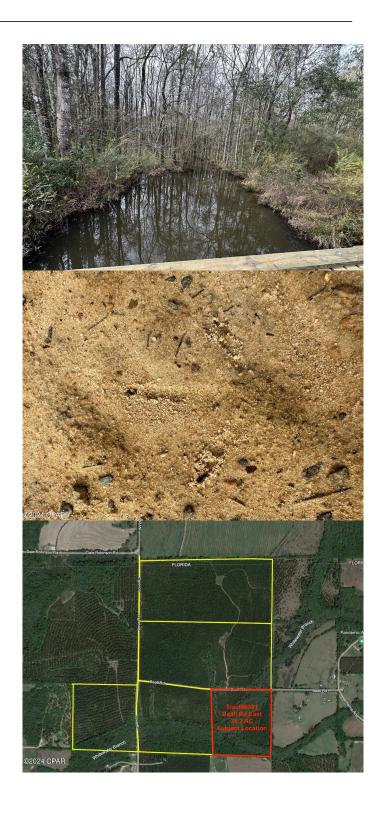

#### \$152,040

0 Bedroom, 0.00 Bathroom, Land on 36 Acres

N/A, Bonifay, FL

Dream Location for Hunters Paradise you won't want to miss this opportunity! This Beautiful 36.2 +/- Acres of prime land has so much to offer. Whitewater Branch flows beautifully through. Bring your hunting gear, Horses, and ATVS LOCATION LOCATION!!!! Young Planted Pines. This Property has Easy Access to Hwy 179, Hwy 177, Hwy 2 and County rd 65. Take Love Rd to the Florida/ Alabama State line or head to Panama City Beaches I-10, Hwy 79, Hwy 81, and Hwy 90. Additional land available DEED RESTRICTIONS. SEE DOCUMENTS